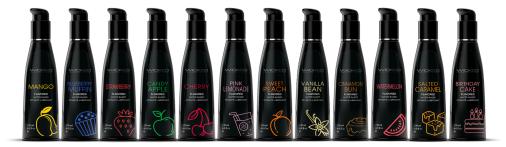

The Flavor Collection

Wicked Sensual Care's flavored lubes are water-based, completely lickable and come in many tantalizing flavors: Candy Apple, Cinnamon Bun, Cherry, Sweet Peach, Mango, Birthday Cake, Blueberry Muffin, Pink Lemonade, Watermelon, Strawberry, Vanilla Bean, Butterscotch, and Salted Caramel.

Our flavors are made from the finest ingredients for superior performance and sweetened with stevia. Great for all kinds of play, each product has been designed to be amazingly slick, extra long lasting and never sticky or tacky. We made playtime even tastier.