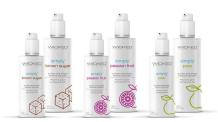

#### simply® Flavors

simply® Brown Sugar, Passion Fruit, and Pear flavored lubricants are for those who want a delicious way to enjoy oral pleasures.

simply® Foam and Fresh adult toy cleaner is a carefully crafted blend of an active antibacterial agent along with natural antimicrobial and antiseptic elements tea tree, eucalyptus, peppermint, lavender, and rosemary essential oils.